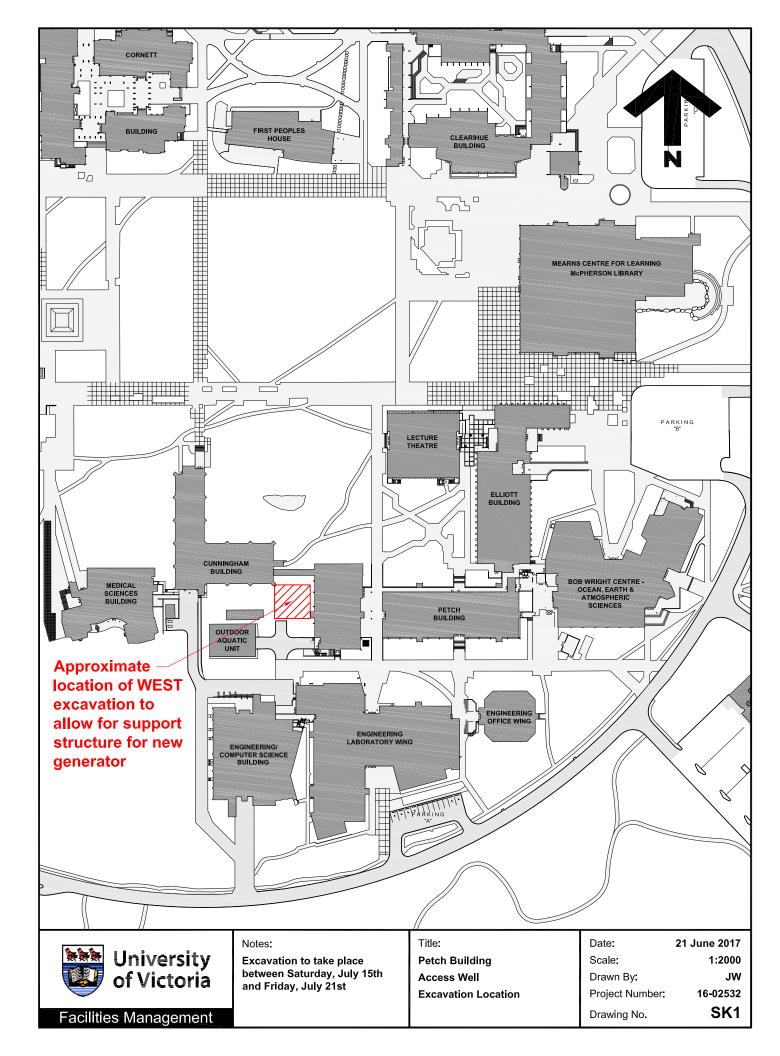

## **Facilities Notice**

| Title:                                   | Second Excavation adjacent to Petch Building<br>Science Buildings Renewals Project                                                                                                                                                                                                                                                                                                                                                                                                                                                      |                                                                             |
|------------------------------------------|-----------------------------------------------------------------------------------------------------------------------------------------------------------------------------------------------------------------------------------------------------------------------------------------------------------------------------------------------------------------------------------------------------------------------------------------------------------------------------------------------------------------------------------------|-----------------------------------------------------------------------------|
| Location:                                | West of Petch Building, East of Outdoor Aquatic Unit                                                                                                                                                                                                                                                                                                                                                                                                                                                                                    |                                                                             |
| Description                              | Excavation will take place adjacent to the Petch Building as part<br>of the development of a support structure for a new generator.<br>(Please refer to the attached map for the approximate location.)<br>Due to the noise generated by specialized excavation equipment,<br>the initial work will occur on Saturday, July 15, 2017. Further<br>excavation will take place between Monday, July 17 and Friday,<br>July 21, 2017 using standard equipment. Equipment may<br>temporarily block the loading area South of the excavation. |                                                                             |
| Time frame:                              | Saturday, July 15 for initial excavation (high noise volume).<br>Monday, July 17 through Friday, July 21 for remaining<br>excavation.                                                                                                                                                                                                                                                                                                                                                                                                   |                                                                             |
| Facilities Managem<br>Secondary contact: |                                                                                                                                                                                                                                                                                                                                                                                                                                                                                                                                         | Scott Kingham, Senior Project Manager<br>David Hill, Senior Project Manager |
| Email address:                           | skingham@uvic.ca<br>david.hill@colliersprojectleaders.com                                                                                                                                                                                                                                                                                                                                                                                                                                                                               |                                                                             |
| Phone:                                   | Scott Kingham:<br>David Hill:                                                                                                                                                                                                                                                                                                                                                                                                                                                                                                           | 250-472-5646 / 250-507-3146<br>250-721-7169 / 250-580-4939                  |